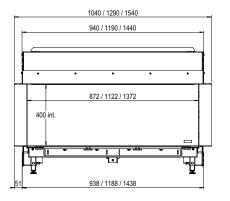

### **Specifications**

Exterior dimensions WxHxD in mm

1540 x 827 x 452

Fire display WxHxD in mm

1372 x 400 x 257

System

Double Line Burner

Decoration