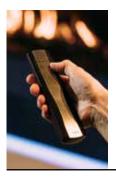

Easily operate the main functions with the included remote control. For ultimate convenience, install the Faber App on your smartphone or tablet and control the fireplace with a simple tap.