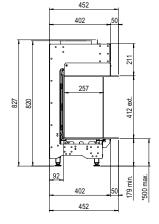

### **Specifications**

Exterior dimensions WxHxD in mm

1540 x 827 x 452

Fire display WxHxD in mm

1372 x 400 x 257

System

Double Line Burner

Decoration