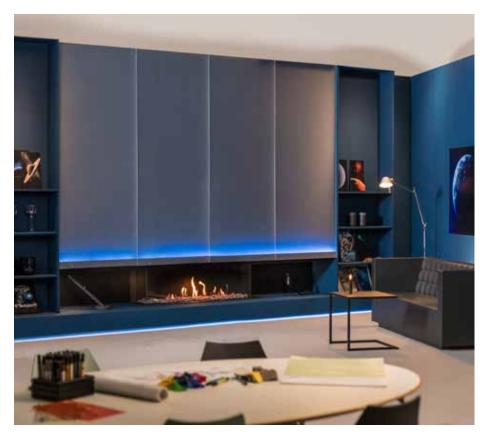

# **MatriX Linear**

Our Linear Fires offer a generous fire display across virtually the entire width of the fireplace, regardless of the desired flame height. Even with minimal heat demand, these models perfectly accentuate the beautiful flames.

With MatriX Linear, you enjoy freedom of choice. Choose from various built-in widths and three installation variants, ensuring the fireplace seamlessly fits your interior. Create a unique atmosphere that reflects your style with a range of interior decorations. Our Linear Fires combine popular width and height, providing you with a spacious view of the flames. These models add significant extra length and emphasize the low silhouette of the linear range. Enjoy a stylish fire along the entire length of these impressive fireplaces. Select from stunning horizontal logs with a glowing bed or stylish white pebbles for decoration.

#### Why opt for the MatriX Linear?

- Extra wide and low gas fire; up to 130 cm of flames!
- Double row of individually adjustable burners; for more intensive flames and added heat output,
- Choice of luxury ceramic log set or white pebbles for an extra modern and luxurious look;
- Adjustable heat output; from maximum 10 to minimum 4 KW.
- Available in various sizes and as front, 2 and 3-sided models.