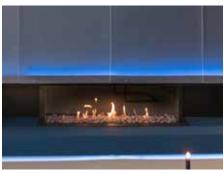

## The ultimate fire experience for your home

# **MatriX Linear**

Our Linear Fires offer a generous fire display across virtually the entire width of the fireplace, regardless of the desired flame height. Even with minimal heat demand, these models perfectly accentuate the beautiful flames.

With MatriX Linear, you enjoy freedom of choice. Choose from various built-in widths and three installation variants, ensuring the fireplace seamlessly fits your interior. Create a unique atmosphere that reflects your style with a range of interior decorations. Our Linear Fires combine popular width and height, providing you with a spacious view of the flames. These models add significant extra length and emphasize the low silhouette of the linear range. Enjoy a stylish fire along the entire length of these impressive fireplaces. Select from stunning horizontal logs with a glowing bed or stylish white pebbles for decoration.

Experience the Faber Double Line Burner: a wide, elongated, and tranquil fire that creates a serene ambiance in any space. The flames burn regularly and fully across almost the entire width of the fireplace. Choose to have a single row of flames at the front or activate both the front and back for an even fuller fire display and more warmth. With quick startup and precise flame height control, this fireplace offers ultimate comfort and convenience.