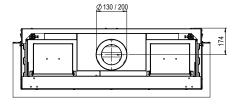

bbles for an extra modern and luxurious look;
- Adjustable heat output; from maximum 10 to minimum 4 KW.
- Available in various sizes and as front, 2 and 3-sided models.



More information about the MatriX Linear? Scan the QR code.

In other words: an impressively sized fire with fantastic flames.

## MatriX | 1300/400 |||



#### **DECORATION**





Flue material 130/200



### **Specifications**

Exterior dimensions WxHxD in mm

1540 x 827 x 452

Fire display WxHxD in mm

1372 x 400 x 257

System

Double Line Burner

Decoration

Log set or White Pebble

**Back wall** 

Back wall smooth steel

Remote

Via app and ITC Remote

Power

10,5 kW

Operating system

Honeywell

**Energy label** 

В

Options (at a surcharge)
Non-reflective glass
Black glass back wall
Adjustable feet
Wall bracket







 $^{\star}$  incl. optional adjustable feet